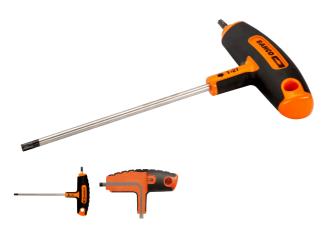

## TORX® SCREWDRIVERS WITH T-HANDLE GRIP T40 - 901T-040-200 BY BAHCO

T-handle screwdriver for TORX® head screws Black oxide tip for higher accuracy

Two-component soft grip handle provides extra comfort and reduces pressure points in the hand

Markings on the handle for quick identification of the tip Long blade to use as a T-shaped wrench. Provides high-torque transfer. The long blade allows to apply a controlled torque and provides an easy access to screws requiring depth The short  $90^{\circ}$  blade is used for extreme torque or to work in areas where height is limited

Chrome plated blade for high protection against corrosion Integrated hanging hole

| SKU     | Option | Part #       | Price  |
|---------|--------|--------------|--------|
| 9000431 |        | 901T-040-200 | \$14.9 |