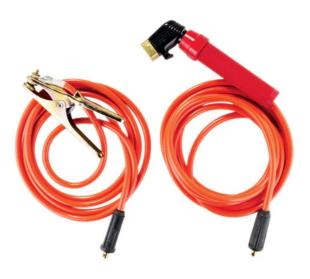

## **3M 175A ARC LEAD SET 503316 BY BOSSWELD**

| SKU     | Option | Part # | Price |
|---------|--------|--------|-------|
| 9000351 |        | 503316 | \$105 |

| Model                   |                                                                                                 |  |
|-------------------------|-------------------------------------------------------------------------------------------------|--|
| Туре                    | Arc Lead Set                                                                                    |  |
| SKU                     | 9000351                                                                                         |  |
| Part Number             | 503316                                                                                          |  |
| Barcode                 | 9333424021131                                                                                   |  |
| Brand                   | Bossweld                                                                                        |  |
| Size                    | 3m                                                                                              |  |
| Packaging + Shipping    |                                                                                                 |  |
| Shipping Weight (Gross) | 1.48 kg                                                                                         |  |
| Shipping Notes          | This product is classified as 'Special Order' and generally does not qualify for FREE SHIPPING. |  |

Consists of electrode lead with electrode holder & separate earth/work lead with earth clamp both with connectors for machine end. **Features:-**Double Insulated Flexible welding cable
Come compltely assembled
Quality fitted electrode holder and clamp
Dinse connections