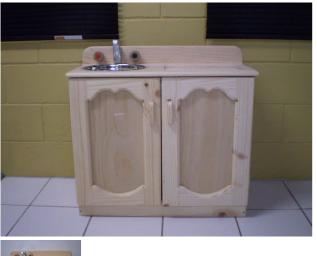

## **PLAY SINK, WOODEN TOY PLAN & PATTERN**

|--|

| SKU                     | Option | Part # |                                         | Price |
|-------------------------|--------|--------|-----------------------------------------|-------|
| 9000041                 |        | WPSINK |                                         | \$22  |
|                         |        |        |                                         |       |
| Model                   |        |        |                                         |       |
| Туре                    |        |        | Carpentry & Woodworking<br>Project Plan |       |
| SKU                     |        |        | 9000041                                 |       |
| Part Number             |        |        | WPSINK                                  |       |
| Barcode                 |        |        | 9345281001270                           |       |
| Brand                   |        |        | Enjoy Making Wooden Toys                |       |
| Packaging + Shipping    |        |        |                                         |       |
| Shipping Weight (Gross) |        |        | 0.55 kg                                 |       |

Create your own Wooden Toy Plans with Wood Toy Plans & Pattern Kits with Step by Step Instructions These plans are ideal for beginner woodworkers:-Follow Plans, Patterns Mark onto Material Cut out from Timber Glue / Screw Together Stain / Paint Please note each plan requires different equipment: Basic Tools: (Minimum) Electric Hand Drill/Screw driver Hand Saw Sand Paper band Saw or Jig saw Basic Hole Saw set (Knobs) File or Rasp Recommended Tools Electric Band Saw Electric Disk and/or Belt Sander Bench Drill Router Images shown are only indicative of the final Wood Toy, as it depends on your choice of timber / painting to suit your preference.