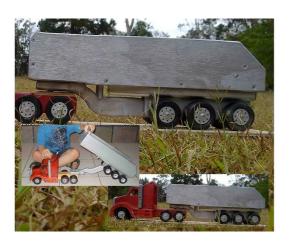

## **SEMI TIPPING TRAILER, WOODEN TOY PLAN & PATTERN**

Create your own Wooden Toy Plans with Wood Toy Plans & Pattern Kits with Step by Step Instructions These plans are ideal for beginner woodworkers:-Follow Plans, Patterns

Mark onto Material Cut out from Timber Glue / Screw Together Stain / Paint Please note each plan requires different equipment: Basic Tools: (Minimum) Electric Hand Drill/Screw driver Hand Saw Sand Paper Hand Fret Saw (Coping Saw) Basic Hole Saw set (Wheels) File or Rasp Recommended Tools Electric Band Saw Electric Disk and/or Belt Sander Bench Drill Scroll Saw (Fret Saw) Images shown are only indicative of the final Wood Toy, as it depends on your choice of timber / painting to suit your preference.