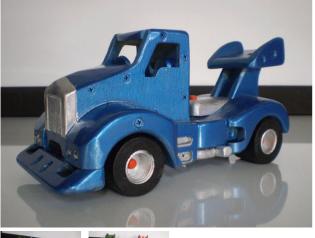

## **RACING TRUCK, WOODEN TOY PLAN & PATTERN**

SKU

9000024 WPRTR \$30 Model Carpentry & Woodworking Туре Project Plan 9000024 SKU Part Number WPRTR Barcode 9345281001263 Brand Enjoy Making Wooden Toys Packaging + Shipping Shipping Weight (Gross) 0.55 kg

Part #

Price

Option

Create your own Wooden Toy Plans with Wood Toy Plans & Pattern Kits with Step by Step Instructions These plans are ideal for beginner woodworkers:-Follow Plans, Patterns Mark onto Material Cut out from Timber Glue / Screw Together Stain / Paint Please note each plan requires different equipment: Basic Tools: (Minimum) Electric Hand Drill/Screw driver Hand Saw Sand Paper Hand Fret Saw (Coping Saw) Basic Hole Saw set (Wheels) File or Rasp Recommended Tools Electric Band Saw Electric Disk and/or Belt Sander Bench Drill Scroll Saw (Fret Saw) Images shown are only indicative of the final Wood Toy, as it depends on your choice of timber / painting to suit your preference.