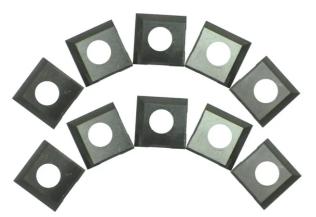

## 14.2MM X 14.2MM X 2MM SQUARE 2 SIDED TCT INSERT BLADE (10PCE) **SUIT SPIRAL CUTTER HEAD BY TOUGHCUT**

| SKU     | Option | Part #                     | Price |
|---------|--------|----------------------------|-------|
| 8900075 |        | TC-BI-2x14.2x14.2x2-SQUARE | \$99  |

## **Features**

2-Sided Indexable Carbide inserts change easily Pack of 10 Carbide inserts Carbide inserts change easily Match for 25-499C by Rikon

Please note: suit Rikon 25-130H and 20-600H Thicknessers