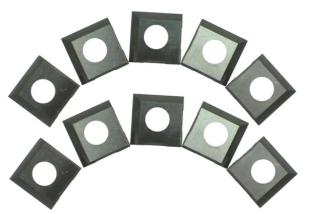

## 14.2MM X 14.2MM X 2MM SQUARE 2 SIDED TCT INSERT BLADE (10PCE) SUIT SPIRAL CUTTER HEAD BY TOUGHCUT

| SKU     | Option | Part #                     | Price |
|---------|--------|----------------------------|-------|
| 8900075 |        | TC-BI-2x14.2x14.2x2-SQUARE | \$99  |

## **Features**

2-Sided Indexable Carbide inserts change easily Pack of 10 Carbide inserts Carbide inserts change easily Match for 25-499C by Rikon

**Please note:** suit Rikon 25-130H and 20-600H Thicknessers and other brands.