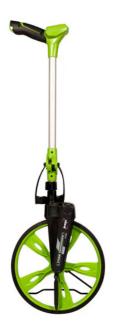

## **DIGITAL MEASURING WHEEL R1000D BY IMEX**

| SKU     | Option | Part #     | Price |
|---------|--------|------------|-------|
| 8900013 |        | 003-R1000D | \$249 |

| Model                   |                 |  |
|-------------------------|-----------------|--|
| Туре                    | Measuring Wheel |  |
| SKU                     | 8900013         |  |
| Part Number             | 003-R1000D      |  |
| Barcode                 | 9342649001361   |  |
| Brand                   | Imex            |  |
| Packaging + Shipping    |                 |  |
| Shipping Weight (Gross) | 3.2 kg          |  |

From lightweight to full steel construction the Imex range of measuring wheels are ideal for many uses including real estate agents, carpet layers, sporting groups, traffic controllers, builders, plumbers, contractors, assessors, police investigation units and more. Imex measuring wheels are manufactured with solid fiberglass wheels for extra durability over harsh surfaces, with easy fold down and canvas bag there is a model for all applications.

10,000m Range Easy Fold Down Large LCD Display on Handle 5 Measurements Memory Auto Shut Off Canvas 'Backpack'Bag