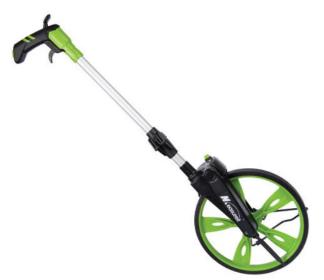

## **ANALOGUE MEASURING WHEELS BY IMEX**

| SKU     | Option                | Part #    | Price |
|---------|-----------------------|-----------|-------|
| 8900011 | Size: 1/2 Wheel Size  | 003-R0500 | \$159 |
| 8900012 | Size: Full Wheel Size | 003-R1000 | \$176 |