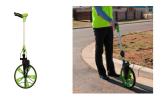

Our comprehensive range of measuring wheels lets you choose the right wheel for the task. From lightweight to full steel construction gives many uses including real estate agents, carpet layers, sporting groups, traffic controllers, builders,

plumbers, contractors, assessors, police investigation units and more.

Imex measuring wheels are manufactured with solid fiberglass wheels for extra durability over harsh surfaces, with easy fold down and canvas bag there is a model for all applications.

R500 Measuring wheel 1/2 size wheel, R1000 Measuring wheel Standard size wheel and R100D Measuring wheel digital reading

## Measuring Wheel R500

10,000m range 1/2 size wheel Fast one finger fold up Trigger brake Folds to 380mm Canvas bag Measuring Wheel R1000 10,000m range