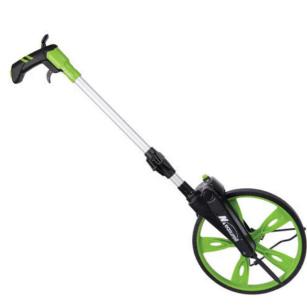

## ANALOGUE MEASURING WHEELS BY IMEX

| 回終滿回    |
|---------|
|         |
|         |
| □ \$265 |

| SKU     | Option                | Part #    | Price |
|---------|-----------------------|-----------|-------|
| 8900011 | Size: 1/2 Wheel Size  | 003-R0500 | \$159 |
| 8900012 | Size: Full Wheel Size | 003-R1000 | \$176 |

Our comprehensive range of measuring wheels lets you choose the right wheel for the task. From lightweight to full steel construction gives many uses including real estate agents, carpet layers, sporting groups, traffic controllers, builders,

plumbers, contractors, assessors, police investigation units and more.

Imex measuring wheels are manufactured with solid fiberglass wheels for extra durability over harsh surfaces, with easy fold down and canvas bag there is a model for all applications.

R500 Measuring wheel 1/2 size wheel, R1000 Measuring wheel Standard size wheel and R100D Measuring wheel digital reading

## Measuring Wheel R500

10,000m range 1/2 size wheel Fast one finger fold up Trigger brake Folds to 380mm Canvas bag Measuring Wheel R1000 10,000m range