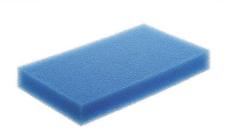

## Features

Wet filter for use with the CT MINI or MIDI dust extractors (suits superseded CT MINI & MIDI models - not suitable for new CT MIDI-2 575839). This filter is designed to protect your dust extractor by preventing foam build up from reaching the motor. The open cell foam sponge can be washed and dried quickly after each use.