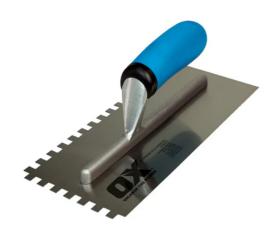

## 12X12 NOTCH TROWEL OX-P013412 BY OX PROFESSIONAL

| SKU     | Option | Part #     | Price  |
|---------|--------|------------|--------|
| 8800040 |        | OX-P013412 | \$28.5 |

| Model                   |               |
|-------------------------|---------------|
| Туре                    | Trowels       |
| SKU                     | 8800040       |
| Part Number             | OX-P013412    |
| Barcode                 | 9341231029806 |
| Brand                   | Ox            |
| Packaging + Shipping    |               |
| Shipping Weight (Gross) | 1.48 kg       |

12x12 Notch Trowel OX-P013412 by OX Professional **Features:-**Carbon steel blade
DURAGRIP handle
Aluminium shank