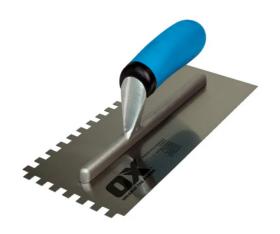

## 8X8 NOTCH TROWEL OX-P013408 BY OX PROFESSIONAL

| SKU     | Option | Part #     | Price  |
|---------|--------|------------|--------|
| 8800038 |        | OX-P013408 | \$25.4 |

| Model                   |               |
|-------------------------|---------------|
| Туре                    | Trowels       |
| SKU                     | 8800038       |
| Part Number             | OX-P013408    |
| Barcode                 | 9341231029783 |
| Brand                   | Ox            |
| Packaging + Shipping    |               |
| Shipping Weight (Gross) | 1.48 kg       |

8x8 Notch Trowel OX-P013408 by OX Professional **Features:-**Carbon steel blade
DURAGRIP handle
Aluminium shank