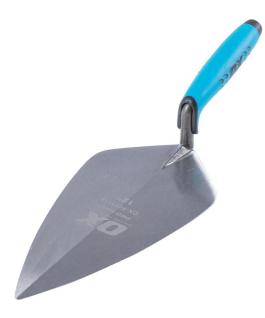

## 12" PROFESSIONAL LONDON BRICK TROWEL OX-P011112 BY OX

| SKU     | Option | Part #     | Price   |
|---------|--------|------------|---------|
| 8800035 |        | OX-P011112 | \$69.95 |

| Model                   |               |
|-------------------------|---------------|
| SKU                     | 8800035       |
| Part Number             | OX-P011112    |
| Barcode                 | 9341231020445 |
| Brand                   | Ox            |
| Size                    | 150 x 302mm   |
| Packaging + Shipping    |               |
| Shipping Weight (Gross) | 1.48 kg       |

Professional grade london brick trowel

Blade is drop forged, heat treated and ground from a single piece of steel

New ergonomically designed oxgrip thermoplastic rubber handle

Extreme wear endcap for longer life