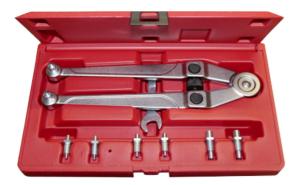

## **16PCE GLOW PLUG DRILLING SET 4456 BY T&E TOOLS**

| SKU                     | Option | Par | t #           | Price |
|-------------------------|--------|-----|---------------|-------|
| 879635                  |        |     |               | \$    |
|                         |        |     |               |       |
| Model                   |        |     |               |       |
| Туре                    |        |     | plug drilling |       |
| SKU                     |        |     | 879635        |       |
| Brand                   |        |     | SP Tools      |       |
| Technical - Main        |        |     |               |       |
| Colour Name             |        |     | Black         |       |
| Packaging + Shippi      | ng     |     |               |       |
| Shipping Weight (Gross) |        |     | 1.48 kg       |       |

Easy extracting of the damage/seized glow plugs on to-days modern diesel engines. Works without removing the cylinder head and avoids damage to cylinder head castings. Suitable for Mercedes-Benz CDI diesel engines.