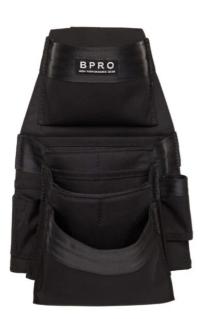

## 14 POCKET 'COOLUM' TOOL BAG LCNPDL BY BUILDPRO

| SKU      | Option | Part # | Price |
|----------|--------|--------|-------|
| 87932025 |        | LCNPDL | \$169 |

| Model                       |               |
|-----------------------------|---------------|
| Туре                        | Tool Bag      |
| SKU                         | 87932025      |
| Part Number                 | LCNPDL        |
| Barcode                     | 9333608052081 |
| Brand                       | BuildPro      |
| Dimensions                  |               |
| Product Length              | 320 mm        |
| Product Width               | 220 mm        |
| Product Height              | 240 mm        |
| Product Weight (Net Weight) | 0.9 g         |
| Packaging + Shipping        |               |
| Shipping Weight (Gross)     | 0.948 kg      |

14 pockets

Great versatile tool pouch – loads of internal pockets for all your gear

Water resistant

**Fits:** Speed square, tape or chalk line, hand tools, chisels, punches, pencils, fasteners & more

## Dimensions

410mm overall height 260mm width

125mm thickness