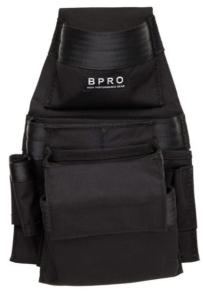

## 11 POCKET 'CHELSEA' TOOL BAG LCNPDR BY BUILDPRO

11 pockets

| SKU      | Option | Part # | Price |
|----------|--------|--------|-------|
| 87932024 |        | LCNPDR | \$169 |

| Model                       |               |
|-----------------------------|---------------|
| Туре                        | Tool Bag      |
| SKU                         | 87932024      |
| Part Number                 | LCNPDR        |
| Barcode                     | 9333608052074 |
| Brand                       | BuildPro      |
| Dimensions                  |               |
| Product Length              | 320 mm        |
| Product Width               | 220 mm        |
| Product Height              | 240 mm        |
| Product Weight (Net Weight) | 0.9 g         |
| Packaging + Shipping        |               |
| Shipping Weight (Gross)     | 0.948 kg      |

Tool loops Loads of internal pockets for all your gear Water resistant Fits: Speed square, tape or chalk line, hand tools, chisels, punches, pencils, fasteners & more **Dimensions** 390mm overall height 260mm width 125mm thickness