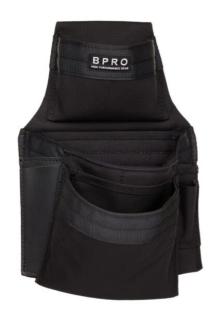

## 16 POCKET 'BALLINA' TOOL BAG LCNPLL BY BUILDPRO

| SKU      | Option | Part # | Price |
|----------|--------|--------|-------|
| 87932023 |        | LCNPLL | \$169 |

| Model                       |               |
|-----------------------------|---------------|
| Туре                        | Tool Bag      |
| SKU                         | 87932023      |
| Part Number                 | LCNPLL        |
| Barcode                     | 9333608052067 |
| Brand                       | BuildPro      |
| Dimensions                  |               |
| Product Length              | 320 mm        |
| Product Width               | 220 mm        |
| Product Height              | 240 mm        |
| Product Weight (Net Weight) | 0.9 g         |
| Packaging + Shipping        |               |
| Shipping Weight (Gross)     | 0.948 kg      |