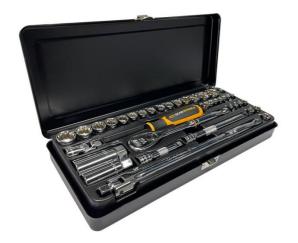

## 38 PCE 1/4" & 3/8" DRIVE 6 & 12 POINT SOCKET SET 87022 BY GEARWRENCH

| SKU      | Option | Part # | Price   |
|----------|--------|--------|---------|
| 87434308 |        | 87022  | \$94.95 |

| Model                   |               |
|-------------------------|---------------|
| Туре                    | Socket Set    |
| SKU                     | 87434308      |
| Part Number             | 87022         |
| Barcode                 | 9337103018252 |
| Brand                   | Gearwrench    |
| Packaging + Shipping    |               |
| Shipping Weight (Gross) | 1.48 kg       |