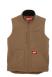

## GRIDIRON SHERPA LINED VEST BROWN/BLACK 801B / 801BR BY MILWAUKEE

| SKU      | Option                   | Part #  | Price |
|----------|--------------------------|---------|-------|
| 87434191 | Size: L, Colour: Black   | 801BL   | \$159 |
| 87434196 | Size: L, Colour: Brown   | 801BRL  | \$159 |
| 87434190 | Size: M, Colour: Black   | 801BM   | \$159 |
| 87434195 | Size: M, Colour: Brown   | 801BRM  | \$159 |
| 87434189 | Size: S, Colour: Black   | 801BS   | \$159 |
| 87434194 | Size: S, Colour: Brown   | 801BRS  | \$159 |
| 87434192 | Size: XL, Colour: Black  | 801BXL  | \$159 |
| 87434197 | Size: XL, Colour: Brown  | 801BRXL | \$159 |
| 87434193 | Size: XXL, Colour: Black | 801B2X  | \$159 |
| 87434198 | Size: XXL, Colour: Brown | 801BR2X | \$159 |

The GRIDIRON Sherpa Lined Vest offers a durable and functional solution that keeps users moving on the jobsite. With its warm and comfortable Sherpa-lining, this Heavy Duty tool vest delivers reinforced high wear zones including durable front pocket construction and under-arm stitching. The 5-pocket design allows for easy access and numerous options for tool storage. Choose from Black or Brown colours, available in sizes small to 2XL.