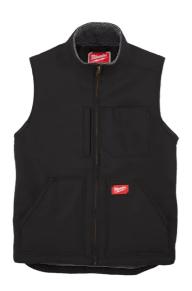

## GRIDIRON SHERPA LINED VEST BROWN/BLACK 801B / 801BR BY MILWAUKEE

| SKU      | Option                   | Part #  | Price |
|----------|--------------------------|---------|-------|
| 87434191 | Size: L, Colour: Black   | 801BL   | \$159 |
| 87434196 | Size: L, Colour: Brown   | 801BRL  | \$159 |
| 87434190 | Size: M, Colour: Black   | 801BM   | \$159 |
| 87434195 | Size: M, Colour: Brown   | 801BRM  | \$159 |
| 87434189 | Size: S, Colour: Black   | 801BS   | \$159 |
| 87434194 | Size: S, Colour: Brown   | 801BRS  | \$159 |
| 87434192 | Size: XL, Colour: Black  | 801BXL  | \$159 |
| 87434197 | Size: XL, Colour: Brown  | 801BRXL | \$159 |
| 87434193 | Size: XXL, Colour: Black | 801B2X  | \$159 |
| 87434198 | Size: XXL, Colour: Brown | 801BR2X | \$159 |

The GRIDIRON Sherpa Lined Vest offers a durable and functional solution that keeps users moving on the jobsite. With its warm and comfortable Sherpa-lining, this Heavy Duty tool vest delivers reinforced high wear zones including durable front pocket construction and under-arm stitching. The 5-pocket design allows for easy access and numerous options for tool storage. Choose from Black or Brown colours, available in sizes small to 2XL.

## **Features**

Durable canvas outer layer
Reinforced high wear zones including durable front pocket
construction and under-arm stitching
Reinforced high wear zones including durable front pocket
construction and under-arm stitching
High collar provides warmth and protection while maintaining
maximum functionality and mobility
Available in S - 2XL