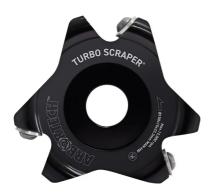

## 100MM TURBO SCRAPER CARVING DISC IND.FG.600.00 BY ARBORTECH

The Arbortech *TURBO Scraper*™ is like a turbocharged version of a traditional hand scraper. It has been specifically designed to cut on a negative angle resulting in minimal tearout and chipping. This disc can be controlled by pressure and gently scrapes away at wood, delivering a smooth, scratchfree finish. Its unique design provides unparalleled accuracy, allowing you to see your carving progress, making it the perfect tool for highly detailed work. The *TURBO Scraper*™ is designed to fit the *Power Carving Unit*™ or any standard 100mm (4") or 115mm (4 1/2") grinder.

## **UNPARALLELED QUALITY**

This high-quality disc is made from forged aluminium with replaceable tungsten carbide teeth. These teeth can be rotated and replaced for optimum performance and longevity. SEE EXACTLY WHAT YOU ARE CARVING, WHEN YOU'RE CARVING!