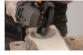

SAFETY AND CONTROL

The *TURBO Scraper*™ is uniquely designed to provide exceptional control. You can carve as much or as little as you like by the amount of pressure you apply, making it the perfect attachment for all skill levels.

Unlike other power carving attachments, the *TURBO Scraper*<sup>TM</sup> allows you to see what you are carving, making it ideal for woodworking projects that demand precision and accuracy with no room for error.