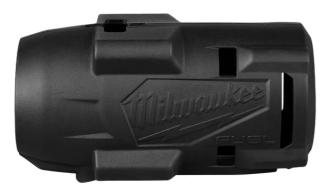

## M18 FUEL 1/2" HIGH TORQUE IMPACT WRENCH W/PIN DETENT PROTECTIVE BOOT 49162966A BY MILWAUKEE

| SKU      | Option | Part #    | Price |
|----------|--------|-----------|-------|
| 87434029 |        | 49162966A | \$59  |
|          |        |           |       |

The M18 FUEL™ 1/2" High Torque Impact Wrench w/ Pin Detent Protective Boot is for use with the M18 FUEL™ 1/2" High Torque Impact Wrench w/ Pin Detent (M18FHIW2P120) only. The boot provides a lightweight, durable solution that is meant to protect the tool and work surface. With a durable rubber design that can withstand corrosive materials commonly found in transportation maintenance environments. Not for use on or near live electrical circuits. Use on any other product may result in damage to the tool motor and may void the tool warranty

## **Features**

Made from flexible material the Protective Rubber Boot is easy to install and remove

Form-fitting, lightweight design protects the tool and work surface while adding minimal size or weight to the tool Compatible with the M18 FUEL™ 1/2" High Torque Impact Wrench with Pin Detent (M18FHIW2P120)