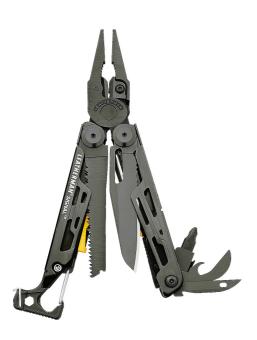

## SIGNAL BLACK / BOX (MULTI-TOOL) YL832586 BY LEATHERMAN

Lose yourself in the outdoors. In the all-new Signal, Leatherman's traditional functional tools like pliers, saw, can and bottle opener, awl, a variety of hex and Leatherman bit drivers, and combo knife blade pair with new preparedness features like a shaped diamond coated sharpener for maintaining your straight and serrated blade, fire-starting ferro rod, and an emergency whistle. Stay ready for the expected (and unexpected) no matter where you are with everything you need right on your belt.