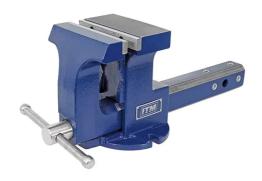

## 150MM VICE TOW BAR HITCH TM113-150 BY ITM

| SKU      | Option | Part #    | Price |
|----------|--------|-----------|-------|
| 87433922 |        | TM113-150 | \$259 |

| Model                   |                   |
|-------------------------|-------------------|
| Туре                    | Vice - Bench Vice |
| SKU                     | 87433922          |
| Part Number             | TM100-075         |
| Brand                   | ITM               |
| Packaging + Shipping    |                   |
| Shipping Weight (Gross) | 12.74 kg          |

## Features:

Quickly and easily mounts to any 2" tow hitch Also bench mountable (148mm jaw opening) Extra heavy-duty hardened steel jaws Integrated anvil for shaping and beating