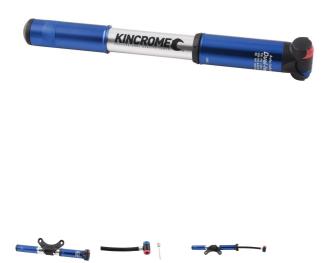

## HAND PUMP 120PSI K20101 BY KINCROME

| SKU      | Option | Part # | Price |
|----------|--------|--------|-------|
| 87433908 |        |        | \$    |

| Model                   |                    |  |
|-------------------------|--------------------|--|
| Туре                    | Portable Bike Pump |  |
| SKU                     | 87433908           |  |
| Brand                   | Kincrome           |  |
| Dimensions              |                    |  |
| Product Length          | 220 mm             |  |
| Product Width           | 250 mm             |  |
| Product Height          | 200 mm             |  |
| Warranty                |                    |  |
| Warranty                | 1 Year             |  |
| Packaging + Shipping    |                    |  |
| Shipping Weight (Gross) | 0.48 kg            |  |

## Features

1-Way Alloy Bike Pump with Hose

125mm Extendable Hose fits Schrader/

Presta Valves

Needle nozzle attachment included

Alloy Barrel + Handle

Bracket Included

Can be used for mounting under water