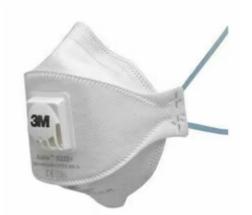

## PARTICULATE RESPIRATOR, 10PCE, DISPOSABLE - 9322A+ BY 3M

| SKU      | Option | Part #  | Price |
|----------|--------|---------|-------|
| 87433855 |        | 3M-9322 | \$99  |

| Model                   |               |  |
|-------------------------|---------------|--|
| Туре                    | Respirator    |  |
| SKU                     | 87433855      |  |
| Part Number             | 3M-9322       |  |
| Barcode                 | 8887719998017 |  |
| Brand                   | 3Mâ(¢         |  |
| Packaging + Shipping    |               |  |
| Shipping Weight (Gross) | 0.55 kg       |  |

Highlights
Low breathing resistance
3M™ Cool Flow™ valve
Convenience
Clear vision
Sculpted nose panel
Face and head comfort