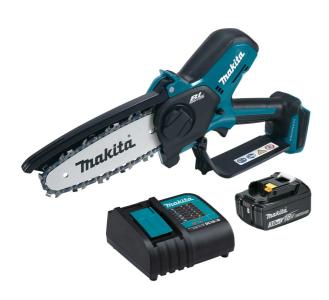

## **18V 150MM BRUSHLESS PRUNING SAW KIT DUC150SF BY MAKITA**

| 0.2225 |    |
|--------|----|
| 25.25  | Š. |
| 916.TR | ġ. |
|        | Ę. |

| SKU                     | Option | Part #      |              | Price |
|-------------------------|--------|-------------|--------------|-------|
| 87433830                |        | DUC150SF    |              | \$499 |
|                         |        |             |              |       |
| Model                   |        |             |              |       |
| Туре                    |        | Pruning Saw |              |       |
| SKU                     |        | 87433830    |              |       |
| Part Number             |        | DUC150SF    |              |       |
| Barcode                 |        |             | 197050000927 |       |
| Brand                   |        |             | Makita       |       |
| Size                    |        |             | 150mm        |       |
| Technical - Main        |        |             |              |       |
| Power Source            |        | Cordless    |              |       |
| Battery Voltage (V)     |        | 18V         |              |       |
| Packaging + Ship        | oping  |             |              |       |
| Shipping Weight (Gross) |        |             | 2.0 kg       |       |

## Features

Includes 1 x 3.0Ah battery and optimum charger Lightweight at 2kg with 6.0Ah battery Max chain speed of 8.0m/s for smooth cutting Narrow 1.1mm chain for longer runtime Automatic chain tension adjustment

## Includes

Guide Bar (1912F1-4) Chain File Set (D-70948) Saw Chain (1912E8-3) Bar Cover (413T67-3) Oil Vessel **Specification** 