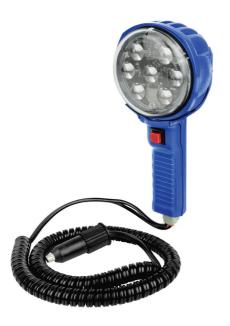

## LED HAND HELD SPOT LAMP 1520LED BY HELLA

| SKU      | Option | Part #  | Price |
|----------|--------|---------|-------|
| 87433824 |        | 1520LED | \$475 |

| Model                   |               |
|-------------------------|---------------|
| Туре                    | LED Worklight |
| SKU                     | 87433824      |
| Part Number             | 1520LED       |
| Brand                   | Hella         |
| Packaging + Shipping    |               |
| Shipping Weight (Gross) | 1.48 kg       |

The LED hand held spot lamp only uses 1/3 of the power consumption of the 1520. It has a compact size and light weight and is comfortable to hold even for long periods. The LED spot lamp comes with a spiral plug-in cable (which can stretch up to 3.5m) and a DT connector which allows a custom cable to be fitted to suit your own requirements. Hella is world renowned in the design and manufacture of automotive lighting equipment and independent aftermarket sectors of the automotive mining and marine industries. Hella has been in business since 1899 and operates in over 30 countries around the world. Rest assured that with everything Hella produce comes over 100 years of experience and knowledge of creating reliable and quality products.