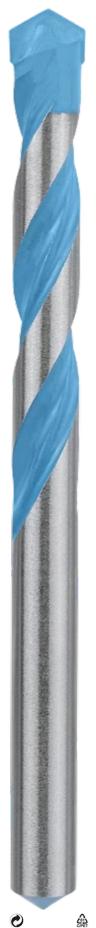

## EXPERT MULTI PURPOSE BIT, 10MM X 120MM, MULTI-CONSTRUCTION - 2608900626 BY BOSCH

| SKU                     | Option | Part #     |               | Price  |
|-------------------------|--------|------------|---------------|--------|
| 87433807                |        | 2608900626 |               | \$14.5 |
|                         |        |            |               |        |
| Model                   |        |            |               |        |
| Туре                    |        |            | Hand Tools    |        |
| SKU                     |        |            | 87433807      |        |
| Part Number             |        |            | 2608900626    |        |
| Barcode                 |        |            | 4059952539195 |        |
| Brand                   |        |            | Bosch         |        |
| Packaging + Shipping    |        |            |               |        |
| Shipping Weight (Gross) |        |            | 0.3 kg        |        |

## Features

High Precision Drilling Multiple Materials Accurate drilling is easy with Bosch Centering Geometry. Start holes accurately with a specially-designed centring tip. Cylindrical shank compatible with three-jaw drill chucks.