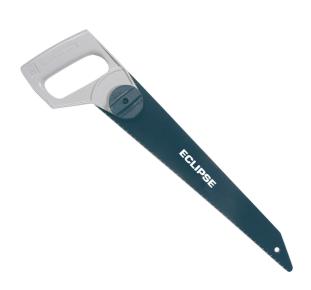

## HAND SAW GENERAL PURPOSE - SJ-72/66XR BY ECLIPSE

| 268423 |
|--------|
|        |
| 间的终于的  |

| SKU      | Option | Part #     | Price   |
|----------|--------|------------|---------|
| 87433754 |        | SJ-72/66XR | \$71.95 |

| Model                   |               |
|-------------------------|---------------|
| Туре                    | Hand Saw      |
| SKU                     | 87433754      |
| Part Number             | SJ-72/66XR    |
| Barcode                 | 5012095074205 |
| Brand                   | Eclipse       |
| Packaging + Shipping    |               |
| Shipping Weight (Gross) | 1.48 kg       |

| Brand                  | Eclipse                                                                                                                                                                                             |
|------------------------|-----------------------------------------------------------------------------------------------------------------------------------------------------------------------------------------------------|
| Specifications         | Blade Size 14" 350mm                                                                                                                                                                                |
| Features &<br>Benefits | Strong Diecast Handle<br>Adjustable Blade Angles<br>Quick Release Blade Mechanism<br>Low Friction Polyester Blade<br>Ideal for use with Laminates, Timber,<br>Plastics and Metals<br>Medium / 10PPI |