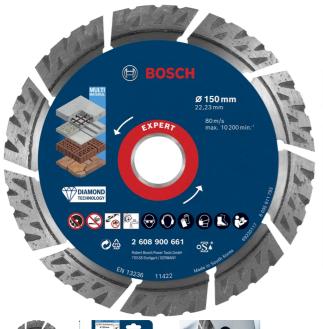

## **EXPERT MULTI-MATERIAL DISCS - 2608900661 BY BOSCH**

| SKU      | Option | Part #     | Price |
|----------|--------|------------|-------|
| 87433681 |        | 2608900661 | \$65  |

| Model                   |                      |
|-------------------------|----------------------|
| Туре                    | Diamond Cutting Disc |
| SKU                     | 87433681             |
| Part Number             | 2608900661           |
| Barcode                 | 4059952539966        |
| Brand                   | Bosch                |
| Packaging + Shipping    |                      |
| Shipping Weight (Gross) | 1.28 kg              |

- 1 Exceptionally durable cutting edge using Bosch Diamond Technology.
- 2 Low Friction Segments designed to minimise wear on sides.
- $\ensuremath{\mathtt{3}}\xspace$  Segments laser-welded to steel body for the strongest connection.