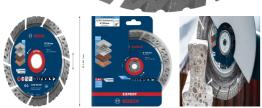

## **EXPERT MULTI-MATERIAL DISCS - 2608900661 BY BOSCH**

| SKU      | Option | Part #     | Price |
|----------|--------|------------|-------|
| 87433681 |        | 2608900661 | \$65  |

| Model                   |                      |
|-------------------------|----------------------|
| Туре                    | Diamond Cutting Disc |
| SKU                     | 87433681             |
| Part Number             | 2608900661           |
| Barcode                 | 4059952539966        |
| Brand                   | Bosch                |
| Packaging + Shipping    |                      |
| Shipping Weight (Gross) | 1.28 kg              |

- 1 Exceptionally durable cutting edge using Bosch Diamond Technology.
- 2 Low Friction Segments designed to minimise wear on sides.
- $\ensuremath{\mathtt{3}}\xspace$  Segments laser-welded to steel body for the strongest connection.