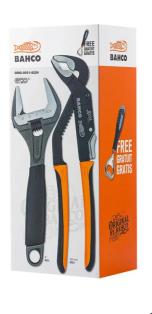

## MULTI GRIP & ADJUSTABLE WRENCH SET ORIG-9031-8224 BY BAHCO

| SKU      | Option | Part #         | Price |
|----------|--------|----------------|-------|
| 87433641 |        | ORIG-9031-8224 | \$199 |

Bahco's ERGO<sup>™</sup> tools are designed around you. They belong in your hand and respond to the demands of every twist and turn. ERGO<sup>™</sup> tools protect the 42 different hand muscles required for a secure grip, prevent avoidable conditions and, most importantly, make demanding work easier. ERGO<sup>™</sup> tools are the only choice for professionals who know only the best will do.

Adjustable wrenches developed according to the scientific  $\mathsf{ERGO}^{\,\mbox{\tiny M}}$  process

Extra-wide jaw opening with a shorter handle than a standard wrench offers accessibility to work in confined spaces

One hand operated quick adjust mechanism

Teeth designed to ensure grip with Jaws for flat and pipe shape gripping