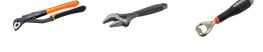

Bahco's ERGO<sup>™</sup> tools are designed around you. They belong in your hand and respond to the demands of every twist and turn. ERGO<sup>™</sup> tools protect the 42 different hand muscles required for a secure grip, prevent avoidable conditions and, most importantly, make demanding work easier. ERGO<sup>™</sup> tools are the only choice for professionals who know only the best will do.

Adjustable wrenches developed according to the scientific  $\mathsf{ERGO}^{\,\mbox{\tiny M}}$  process

Extra-wide jaw opening with a shorter handle than a standard wrench offers accessibility to work in confined spaces

One hand operated quick adjust mechanism

Teeth designed to ensure grip with Jaws for flat and pipe shape gripping