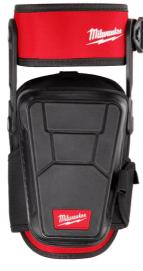

Our Stabiliser Performance Knee Pads are designed to provide all day comfort. The knee pads feature a large flat cap that gives you increased stability whilst working in a stationary position. For maximum comfort throughout the day, the layered gel absorbs pressure and supports the knee. For improved movement, these MILWAUKEE® knee pads are designed with a hinged thigh strap, helping you easily move around the jobsite.

## Features:

Layered gel that absorbs pressure whilst supporting the knee. Large flat cap that helps increase stability.

Hinged thigh strap that allows greater movement to your intended application.

2 soft, comfortable and adjustable straps that helps achieve a greater fit.