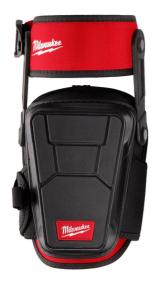

Our Stabiliser Performance Knee Pads are designed to provide all day comfort. The knee pads feature a large flat cap that gives you increased stability whilst working in a stationary position. For maximum comfort throughout the day, the layered gel absorbs pressure and supports the knee. For improved movement, these MILWAUKEE® knee pads are designed with a hinged thigh strap, helping you easily move around the jobsite.

## Features:

Layered gel that absorbs pressure whilst supporting the knee. Large flat cap that helps increase stability.

Hinged thigh strap that allows greater movement to your intended application.

2 soft, comfortable and adjustable straps that helps achieve a greater fit.