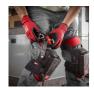

Our Stabiliser Performance Knee Pads are designed to provide all day comfort. The knee pads feature a large flat cap that gives you increased stability whilst working in a stationary position. For maximum comfort throughout the day, the layered gel absorbs pressure and supports the knee. For improved movement, these MILWAUKEE® knee pads are designed with a hinged thigh strap, helping you easily move around the jobsite.

## Features:

Layered gel that absorbs pressure whilst supporting the knee. Large flat cap that helps increase stability.

Hinged thigh strap that allows greater movement to your intended application.

2 soft, comfortable and adjustable straps that helps achieve a greater fit.