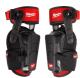

Our Stabiliser Performance Knee Pads are designed to provide all day comfort. The knee pads feature a large flat cap that gives you increased stability whilst working in a stationary position. For maximum comfort throughout the day, the layered gel absorbs pressure and supports the knee. For improved movement, these MILWAUKEE® knee pads are designed with a hinged thigh strap, helping you easily move around the jobsite.

## Features:

Layered gel that absorbs pressure whilst supporting the knee. Large flat cap that helps increase stability.

Hinged thigh strap that allows greater movement to your intended application.

2 soft, comfortable and adjustable straps that helps achieve a greater fit.