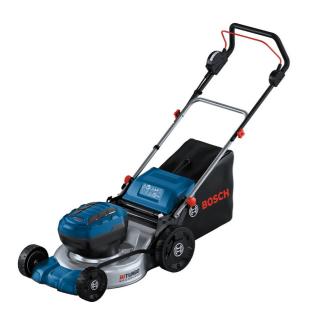

## 18V BRUSHLESS LAWN MOWER BARE (TOOL ONLY) 06008C8000 BY BOSCH

| SKU      | Option | Part #     | Price |
|----------|--------|------------|-------|
| 87433483 |        | 06008C8000 | \$684 |

| Model                       |                                                                                                              |
|-----------------------------|--------------------------------------------------------------------------------------------------------------|
| Туре                        | Lawn Mower                                                                                                   |
| SKU                         | 87433483                                                                                                     |
| Part Number                 | 06008C8000                                                                                                   |
| Barcode                     | 4059952654812                                                                                                |
| Brand                       | Bosch                                                                                                        |
| Dimensions                  |                                                                                                              |
| Product Weight (Net Weight) | 25 kg                                                                                                        |
| Packaging + Shipping        |                                                                                                              |
| Shipping Weight (Gross)     | 28.0 kg                                                                                                      |
| Shipping Notes              | This product is classified as<br>'Heavy / Oversized' and<br>generally does not qualify for<br>FREE SHIPPING. |

The GRA 18V2-46 Professional is a high performance lawn mower with convenient handling and a robust design. With powerful 2x18V Performance, the BITURBO Brushless motor and two 18V batteries provide performance equivalent to petrol-powered tools. The GRA 18V2-46 professional has versatile grass cutting which makes for convenient cutting, collection, mulching and storage. It boasts a robust metal deck and handle frame for higher durability and lifetime. Powerful 2x18V Performance - BITURBO Brushless motor and two 18V batteries provide performance equivalent to petrol-powered tools

Versatile Grass Cutting - Convenient cutting, collection, mulching and storage

Robust Design - Robust metal deck and handle frame for higher durability and lifetime

Specifications

Cutting Width: 46 cm Height of Cut: 30-70 mm Grass Bag Capacity: 60 L