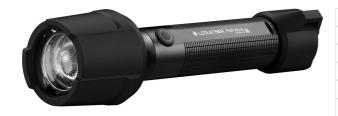

## **TORCH P6R WORK BOX - ZL502186 BY LEDLENSER**

| Model                               |                                                   |
|-------------------------------------|---------------------------------------------------|
| Туре                                | Hand Tools                                        |
| SKU                                 | 87433436                                          |
| Part Number                         | ZL502186                                          |
| Barcode                             | 4058205020664                                     |
| Brand                               | Ledlenser                                         |
| Country of Origin                   |                                                   |
| Designed, Researched & Developed in | Germany                                           |
| Manufactured in                     | China                                             |
| Warranty                            |                                                   |
| Warranty                            | 7 Years (2 + 5 Years with Online<br>Registration) |
| Packaging + Shipping                |                                                   |
| Shipping Weight (Gross)             | 0.0 kg                                            |