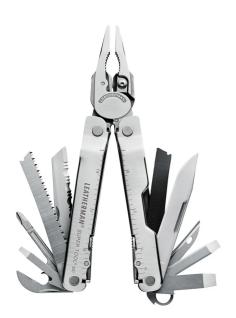

## **MULTI-TOOL, SUPERTOOL 300 - YL831149 BY LEATHERMAN**

| SKU      | Option | Part #   | Price |
|----------|--------|----------|-------|
| 87433423 |        | YL831149 | \$249 |

| Model                               |               |
|-------------------------------------|---------------|
| Туре                                | Multi-Tool    |
| SKU                                 | 87433423      |
| Part Number                         | YL831149      |
| Barcode                             | 037447200427  |
| Brand                               | Leatherman    |
| Country of Origin                   |               |
| Designed, Researched & Developed in | USA           |
| Manufactured in                     | United States |
| Warranty                            |               |
| Warranty                            | 25 Years      |
| Packaging + Shipping                |               |
| Shipping Weight (Gross)             | 0.0 kg        |