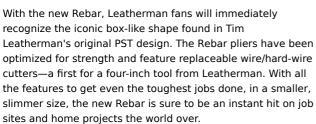

## MULTI-TOOL, REBAR BLACK MOLLE SHEATH - YL831562 BY LEATHERMAN

| SKU      | Option | Part #   | Price |
|----------|--------|----------|-------|
| 87433421 |        | YL831562 | \$199 |

| Model                               |               |
|-------------------------------------|---------------|
| Туре                                | Multi-Tool    |
| SKU                                 | 87433421      |
| Part Number                         | YL831562      |
| Barcode                             | 037447600128  |
| Brand                               | Leatherman    |
| Country of Origin                   |               |
| Designed, Researched & Developed in | USA           |
| Manufactured in                     | United States |
| Warranty                            |               |
| Warranty                            | 25 Years      |
| Packaging + Shipping                |               |
| Shipping Weight (Gross)             | 0.0 kg        |