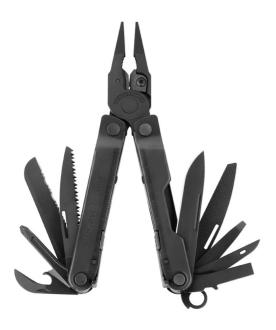

## MULTI-TOOL, REBAR BLACK MOLLE SHEATH - YL831562 BY LEATHERMAN

| SKU      | Option | Part #   | Price |
|----------|--------|----------|-------|
| 87433421 |        | YL831562 | \$199 |

| Model                               |               |
|-------------------------------------|---------------|
| Туре                                | Multi-Tool    |
| SKU                                 | 87433421      |
| Part Number                         | YL831562      |
| Barcode                             | 037447600128  |
| Brand                               | Leatherman    |
| Country of Origin                   |               |
| Designed, Researched & Developed in | USA           |
| Manufactured in                     | United States |
| Warranty                            |               |
| Warranty                            | 25 Years      |
| Packaging + Shipping                |               |
| Shipping Weight (Gross)             | 0.0 kg        |