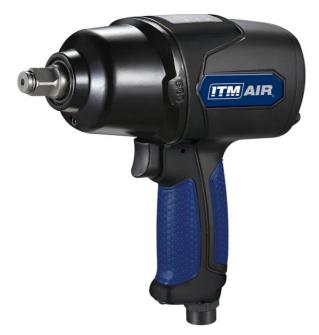

## 1/2" IMPACT WRENCH TM340-235 BY ITM

| SKU      | Option | Part #    | Price |
|----------|--------|-----------|-------|
| 87433416 |        | TM340-235 | \$110 |

| Model                   |                   |
|-------------------------|-------------------|
| Туре                    | Air Impact Wrench |
| SKU                     | 87433416          |
| Part Number             | TM340-235         |
| Barcode                 | 9328042027504     |
| Brand                   | ITM               |
| Packaging + Shipping    |                   |
| Shipping Weight (Gross) | 1.48 kg           |

## Features:

Heavy duty twin hammer mechanism. 3 Torque settings in forward. Ergonomic design with soft rubber grip. **Specifications:** 

Max Torque: 380Nm (500ft/lb)

Free Speed: 7000rpm

Average Air Consumption: 184 L/min