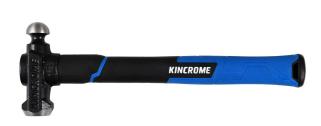

## **BALL PEIN HAMMER, GRAPHITE BY KINCROME**

| SKU      | Option     | Part # | Price |
|----------|------------|--------|-------|
| 87433371 | Size: 16oz |        | \$    |
| 87433372 | Size: 24oz |        | \$    |
| 87433373 | Size: 32oz |        | \$    |

## Features

Designed & tested by Aussie tradies in harsh Australian conditions
Hardened & tempered carbon steel head
Fiberglass handle with graphite core, up to 30% stronger than standard fibreglass handles

Ergonomic gel-grip handle provides comfort and a secure grip

Anti-vibration handle minimises vibration and fatigue

Tether point for tool retention & hang storage

Overstrike protection reduces damage on mis-hits