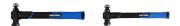

## **BALL PEIN HAMMER, GRAPHITE BY KINCROME**

| SKU      | Option     | Part # | Price |
|----------|------------|--------|-------|
| 87433371 | Size: 16oz |        | \$    |
| 87433372 | Size: 24oz |        | \$    |
| 87433373 | Size: 32oz |        | \$    |

## Features

Designed & tested by Aussie tradies in harsh Australian conditions
Hardened & tempered carbon steel head
Fiberglass handle with graphite core, up to 30% stronger than standard fibreglass handles

Ergonomic gel-grip handle provides comfort and a secure grip

Anti-vibration handle minimises vibration and fatigue

Tether point for tool retention & hang storage

Overstrike protection reduces damage on mis-hits