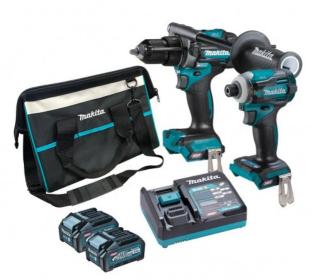

## 40V MAX BRUSHLESS 2 PIECE COMBO KIT - DK0114G209 BY MAKITA

| 5633    |
|---------|
| 灌溉幕     |
| or same |

| SKU                     | Option | Part #     |              | Price  |  |
|-------------------------|--------|------------|--------------|--------|--|
| 87433338                |        | DK0114G209 |              | \$1139 |  |
|                         |        |            |              |        |  |
| Model                   |        |            |              |        |  |
| Туре                    |        |            | Combo Kit    |        |  |
| SKU                     |        |            | 87433338     |        |  |
| Part Number             |        |            | DK0114G209   |        |  |
| Barcode                 |        |            | 088381773294 |        |  |
| Brand                   |        |            | Makita       |        |  |
| Packaging + Shipping    |        |            |              |        |  |
| Shipping Weight (Gross) |        |            | 1.48 kg      |        |  |

Features

40V Max Brushless Hammer Driver Drill (HP001GZ) 40V Max Brushless Impact Driver (TD001GZ) 2x 40V Max 4.0Ah Battery (BL4040) 40V Max Single Port Rapid Charger (DC40RA) Tote Bag (832319-7)