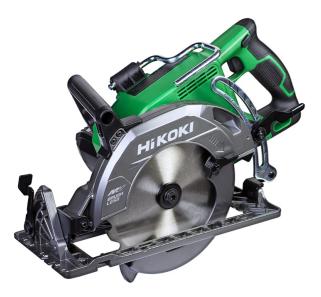

## 36V 185MM REAR HANDLE CIRCULAR SAW - C3607DWA(H4Z) BY HIKOKI

| SKU      | Option | Part #        | Price |
|----------|--------|---------------|-------|
| 87433327 |        | C3607DWA(H4Z) | \$429 |

## **Product Features:**

Lightest weight rear handle circular saw in the market Best balanced design Easy to push and cut a straight line Cutting speed equal to an AC-powered tool Kickback mitigation system