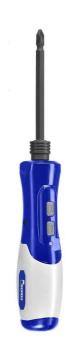

## DUAL MODE ELECTRIC SCREWDRIVER USB CHARGE 3.6V ES200 BY BORDO

| SKU      | Option | Part #     | Price |
|----------|--------|------------|-------|
| 87433299 |        | 5700-ES200 | \$79  |

| Model                   |                      |
|-------------------------|----------------------|
| Туре                    | Electric Screwdriver |
| SKU                     | 87433299             |
| Part Number             | 5700-ES200           |
| Barcode                 | 9326518179252        |
| Brand                   | Bordo                |
| Packaging + Shipping    |                      |
| Shipping Weight (Gross) | 1.48 kg              |

## Features:

Electric Mode 2 Nm.

Manual Mode 10 Nm.

Speed 280 RPM.

Charge 3.6 V USB.

Auto on LEC task light.

Includes Phillips#2 / Slot 6mm double ended bit.

Includes USB charging cable.