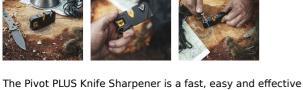

way to sharpen any knife snarpener is a rast, easy and effective way to sharpen any knife you own. Convex carbides quickly restore a sharp edge; while the fine grit ceramic rods hone the edge to factory level sharpness. Pivot response follows the curve of the blade when sharpening making it easier and more consistent. Tapered diamond rod is ideal for touching up serrations or fine edge tools.