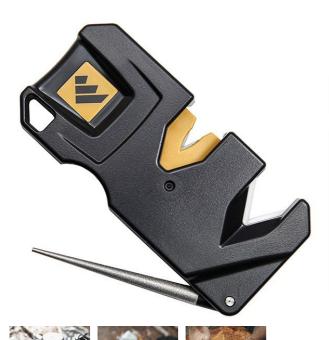

## **PIVOT PLUS SHARPENER WSEDCPVP-I BY WORK SHARP**

SKU

87433288

Part #

]=

Price

\$18.5

Option

way to sharpen any knife snarpener is a rast, easy and effective way to sharpen any knife you own. Convex carbides quickly restore a sharp edge; while the fine grit ceramic rods hone the edge to factory level sharpness. Pivot response follows the curve of the blade when sharpening making it easier and more consistent. Tapered diamond rod is ideal for touching up serrations or fine edge tools.

## Features

Sharpen on convex carbide, hone on ceramic. Compact, packable design. Diamond rod for serrations.