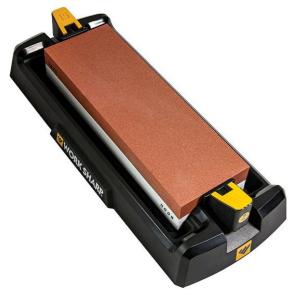

## BENCHTOP WHETSTONE SHARPENER WSBCHWHT-I BY WORK SHARP

| SKU      | Option | Part #     | Price |
|----------|--------|------------|-------|
| 87433287 |        | WSBCHWHT-I | \$72  |

| Model                   |                     |  |
|-------------------------|---------------------|--|
| Туре                    | Whetstone Sharpener |  |
| SKU                     | 87433287            |  |
| Part Number             | WSBCHWHT-I          |  |
| Barcode                 | 662949040327        |  |
| Brand                   | Work Sharp          |  |
| Packaging + Shipping    |                     |  |
| Shipping Weight (Gross) | 1.48 kg             |  |
| Quantity Per Pack       | 5                   |  |

The Whetstone Knife Sharpener is an angle guided, dual-grit sharpening water stone for knives and fine edge tools. Premium 1000 grit and 6000 grit aluminium oxide sharpening stone creates incredibly keen edges. Sharpening base provides a stable platform and increased water control for less mess and faster clean up. Angle guides create precision and consistency to maintain an edge making sharpening faster and easier. Sharpening guides are interchangeable from 15° or 17° and optional to use.

## Features

 $17^{\circ}$  and  $20^{\circ}$  removeable sharpening guides. Dual-grit water stone - 1000/6000 aluminium oxide. Water control base.