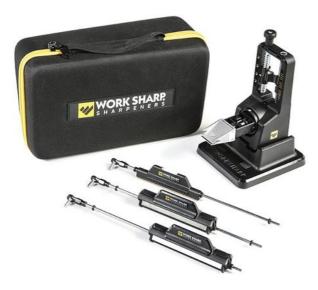

Building upon the best-selling Precision Adjust Knife Sharpener - The Precision Adjust ELITE is an angle adjustable, seven abrasive grit, knife sharpening system that delivers precision and repeatability for the discerning edge enthusiast who wants the best in manual sharpening.

Sharpening angles can be adjusted from 15° to 30° in 1° increments to accommodate a wide range of kitchen, outdoor and EDC knives. Two Tri-Brasive® handles provide five diamond grit plates and a fine ceramic to repair, sharpen, and hone to an incredibly sharp edge. Then the leather strop refines and polishes your edge to scary sharp results. Included ceramic rod hones serrations.

Innovative V-Block Clamp design quickly and safely secures the knife when sharpening. Carry case and Tri-Brasive® storage rack keep the abrasives and the sharpener organized and ready for use wherever your adventure takes you.

Rod and clamp sharpener designed with ease and safety in mind.

15° - 30° Angle Guides

Includes 220, 320, 400, 600, & 800 grit diamond plates, ceramic plate, leatherstrop, and ceramic rod for serrations. 3-Year warranty