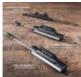

Sharpening angles can be adjusted from 15° to 30° in 1° increments to accommodate a wide range of kitchen, outdoor and EDC knives. Two Tri-Brasive® handles provide five diamond grit plates and a fine ceramic to repair, sharpen, and hone to an incredibly sharp edge. Then the leather strop refines and polishes your edge to scary sharp results. Included ceramic rod hones serrations.

Rod and clamp sharpener designed with ease and safety in mind.

15° - 30° Angle Guides

Includes 220, 320, 400, 600, & 800 grit diamond plates, ceramic plate, leatherstrop, and ceramic rod for serrations. 3-Year warranty

### **Specifications**

Sharpening Angles:  $15^{\circ}$  to  $30^{\circ}$  Adjustable

Included Abrasives: Ceramic, Coarse Diamond, Fine Diamond,

Leather Strop, Medium Diamond Abrasive Size: 1/2" x 4" Abrasive Plates