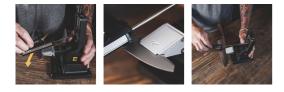

## FEATURES

The Precision Adjust Knife Sharpener is an angle adjustable, three abrasive grit, knife sharpening system that delivers precision and repeatability. Sharpening angle can be easily adjusted from 15° to 30° in 1° increments to sharpen every knife you own. Tri-Brasive<sup>™</sup> includes coarse 320 and fine 600 grit diamond plates to quickly restore a sharp edge, and a fine grit ceramic stone to hone an incredibly keen edge on any knife. Innovative clamp design quickly and safely secures the knife. Sharpening base provides a stable platform for benchtop sharpening. SPECIFICATIONS Angles: 15° to 30°.