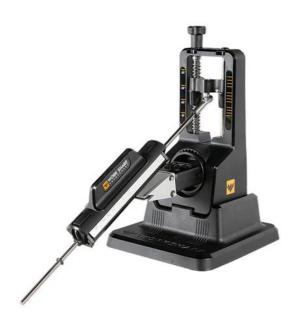

## WORKSHARP BENCHTOP PRECISION ADJUST KNIFE SHARPENER -WSBCHPAJ-I BY WORK SHARP

| SKU                     | Option | Part #     | Part #          |       |
|-------------------------|--------|------------|-----------------|-------|
| 87433284                |        | WSBCHPAJ-I |                 | \$130 |
|                         |        |            |                 |       |
| Model                   |        |            |                 |       |
| Туре                    |        |            | Knife Sharpener |       |
| SKU                     |        |            | 87433284        |       |
| Part Number             |        |            | WSBCHPAJ-I      |       |
| Barcode                 |        |            | 662949040303    |       |
| Brand                   |        |            | Work Sharp      |       |
| Packaging + Shi         | pping  |            |                 |       |
| Shipping Weight (Gross) |        |            | 0.0 kg          |       |

## FEATURES

The Precision Adjust Knife Sharpener is an angle adjustable, three abrasive grit, knife sharpening system that delivers precision and repeatability. Sharpening angle can be easily adjusted from 15° to 30° in 1° increments to sharpen every knife you own. Tri-Brasive<sup>™</sup> includes coarse 320 and fine 600 grit diamond plates to quickly restore a sharp edge, and a fine grit ceramic stone to hone an incredibly keen edge on any knife. Innovative clamp design quickly and safely secures the knife. Sharpening base provides a stable platform for benchtop sharpening. SPECIFICATIONS Angles: 15° to 30°.

Abrasives: Coarse diamond, fine diamond, fine ceramic.