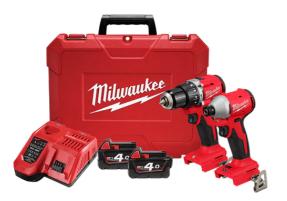

## 2PCE 18V 4.0AH BRUSHLESS HAMMER DRILL / DRIVER + IMPACT DRIVER KIT M18BLPDRC202C BY MILWAUKEE

| SKU                         | Option | Part #         |                | Price |
|-----------------------------|--------|----------------|----------------|-------|
| 87433281                    |        | M18BLPP2D3402C |                | \$630 |
|                             |        |                |                |       |
| Model                       |        |                |                |       |
| Туре                        |        |                | Hammer Drill   |       |
| SKU                         |        |                | 87433281       |       |
| Part Number                 |        |                | M18BLPP2D3402C |       |
| Barcode                     |        |                | 4892210224699  |       |
| Brand                       |        |                | Milwaukee      |       |
| Dimensions                  |        |                |                |       |
| Product Weight (Net Weight) |        |                | 1.48 kg        |       |
| Warranty                    |        |                |                |       |
| Warranty                    |        |                | 5 Years        |       |
| Packaging + Ship            | oping  |                |                |       |
| Shipping Weight (Gross)     |        |                | 1.48 kg        |       |

## Includes:

M18<sup>™</sup> Brushless 1/4" Hex Impact Driver (Tool Only) M18<sup>™</sup> 13mm Brushless Hammer Drill/Driver (Tool Only) (2) M18<sup>™</sup> REDLITHIUM<sup>™</sup>-ION 4.0Ah Battery M12<sup>™</sup> & M18<sup>™</sup> Rapid Charger