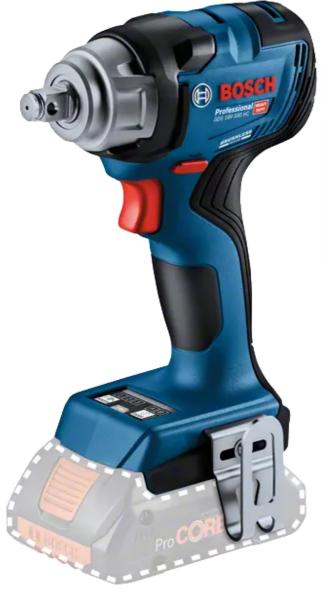

## CORDLESS IMPACT WRENCH 18V 1/2" - GDS 18V-330 HC BY BOSCH

| 回滅解調回                                                 |
|-------------------------------------------------------|
| - <b>29</b> 20 10 10 10 10 10 10 10 10 10 10 10 10 10 |
|                                                       |
| State 18                                              |
|                                                       |