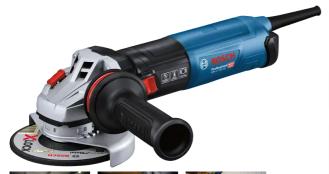

## ANGLE GRINDER 125MM SIDE SWITCH - GWS 17-125 SB BY BOSCH

## **Features**

Intelligent Brake System for fast disc standstill when tool is switched off and Drop Control
KickBack Control, Restart Protection, and Vibration Control side handle for high user protection
High power, significantly small grip size, and improved dust protection thanks to removable dust filter