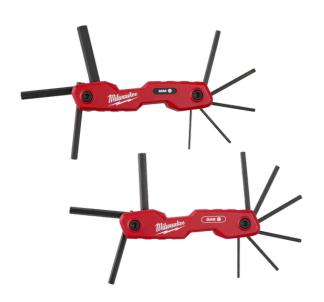

## 17PCE METRIC/SAE FOLDING HEX KEY SET - 48222183 BY MILWAUKEE

| SKU      | Option | Part #   | Price  |
|----------|--------|----------|--------|
| 87433168 |        | 48222183 | \$52.3 |

| Model                   |                     |  |
|-------------------------|---------------------|--|
| Туре                    | Allen / Hex Key Set |  |
| SKU                     | 87433168            |  |
| Part Number             | 48222183            |  |
| Barcode                 | 045242630592        |  |
| Brand                   | Milwaukee           |  |
| Packaging + Shipping    |                     |  |
| Shipping Weight (Gross) | 1.48 kg             |  |

## **FEATURES**

Easiest Key Access - Elevated Key shelf and access zones High-contrast, color-coded markings for easy key size ID Keys rotate up to 270° for better access and torque WHAT'S INCLUDED

(1) 17PC Metric/SAE Folding Hex Key Set [48222183]